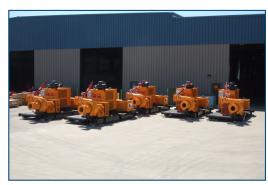

An IMS 1012 Booster Pump in operation with a 7012HP Versi-Dredge at a mine site in the United States.

Five IMS 1012 Booster Pumps with optional picker cranes, work lights, and custom paint job.