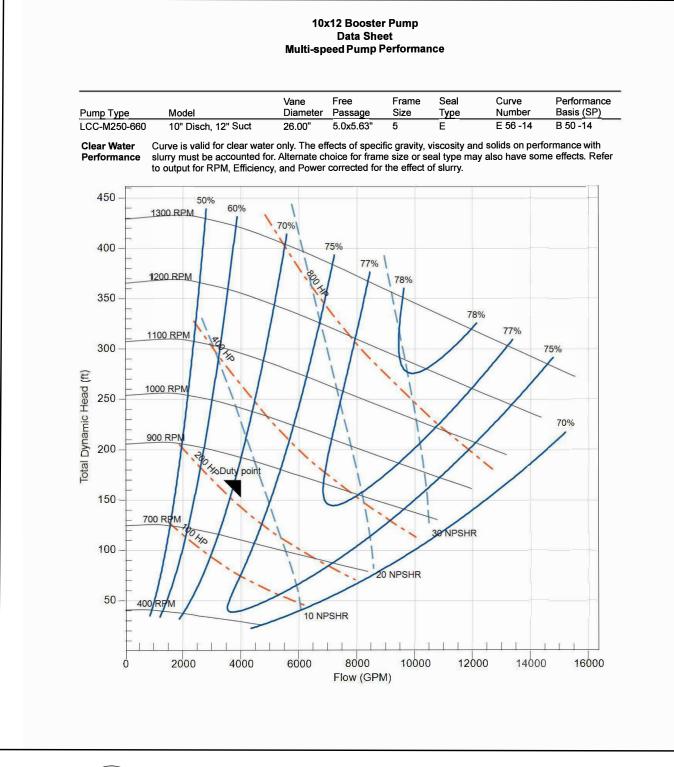

## IMS Model 1012 Booster Pump

| OPERATING DIMENSIONS                   |                                                                        |
|----------------------------------------|------------------------------------------------------------------------|
| Length                                 | 19 ft. 5 in. (5.91 m)                                                  |
| Width                                  | 7 ft. 6 in. (2.29 m)                                                   |
| Height                                 | 8 ft. 0 in. (2.43 m)                                                   |
| Weight (less fuel)                     | 15,700 lbs. (7,120 kg) Approximately                                   |
| ENGINE                                 |                                                                        |
| Туре                                   | John Deere 6090                                                        |
| Rated Performance                      | 325 bhp (242 bkW) @ 2,200 rpm, Int.                                    |
| Fuel Capacity                          | 190 gal (719 liters)                                                   |
| Maximum Fuel Consumption<br>Drive Type | 15.9 gal/hr (60.2 l/hr)<br>Belt Drive                                  |
| DREDGE PUMP                            |                                                                        |
| Туре                                   | GIW Cast Iron LCC-M 250-660-501                                        |
| Discharge Diameter                     | 10 in. (254 mm)                                                        |
| Suction Diameter                       | 12 in. (304 mm)                                                        |
| Impeller Diameter                      | 26 in. (660 mm)                                                        |
| Sphere Passage                         | 5 in. (127 mm)                                                         |
| Pump Performance                       | 4,000 gpm (252 liter/sec.) @ 170 ft. (51.8 m)<br>TDH (water) @ 884 rpm |
| Construction                           | Impeller and volute cast from high<br>chrome Gasite iron               |