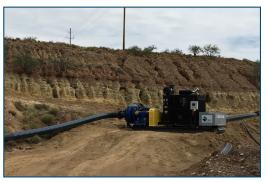

An IMS 1012 Booster Pump in operation with a 7012HP Versi-Dredge at a mine site in the United States.

Five IMS 1012 Booster Pumps with optional picker cranes, work lights, and custom paint job.