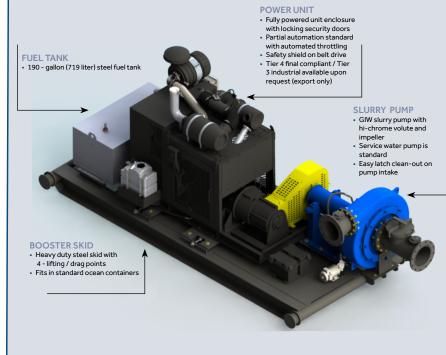

## IMS Model 1012 Booster Pump

| OPERATING DIMENSIONS                   |                                                                        |
|----------------------------------------|------------------------------------------------------------------------|
| Length                                 | 19 ft. 5 in. (5.91 m)                                                  |
| Width                                  | 7 ft. 6 in. (2.29 m)                                                   |
| Height                                 | 8 ft. 0 in. (2.43 m)                                                   |
| Weight (less fuel)                     | 15,700 lbs. (7,120 kg) Approximately                                   |
| ENGINE                                 |                                                                        |
| Туре                                   | John Deere 6090                                                        |
| Rated Performance                      | 325 bhp (242 bkW) @ 2,200 rpm, Int.                                    |
| Fuel Capacity                          | 190 gal (719 liters)                                                   |
| Maximum Fuel Consumption<br>Drive Type | 15.9 gal/hr (60.2 l/hr)<br>Belt Drive                                  |
| DREDGE PUMP                            |                                                                        |
| Туре                                   | GIW Cast Iron LCC-M 250-660-501                                        |
| Discharge Diameter                     | 10 in. (254 mm)                                                        |
| Suction Diameter                       | 12 in. (304 mm)                                                        |
| Impeller Diameter                      | 26 in. (660 mm)                                                        |
| Sphere Passage                         | 5 in. (127 mm)                                                         |
| Pump Performance                       | 4,000 gpm (252 liter/sec.) @ 170 ft. (51.8 m)<br>TDH (water) @ 884 rpm |
| Construction                           | Impeller and volute cast from high<br>chrome Gasite iron               |

## STANDARD EQUIPMENT

Heavy Duty Steel Skid (fits in Ocean Container) Lockable Engine Enclosure Service Water Pump Partial Automation (throttle up / throttle down)

## **CUSTOM OPTIONS**

Electric Powered Full Automation (armored fiber optic communication) Floating Platform Picker Crane for Maintenance Work Lights Custom Paint Job

1750 Madison Avenue New Richmond, Wisconsin U.S.A. 54017 Website www.imsdredge.com