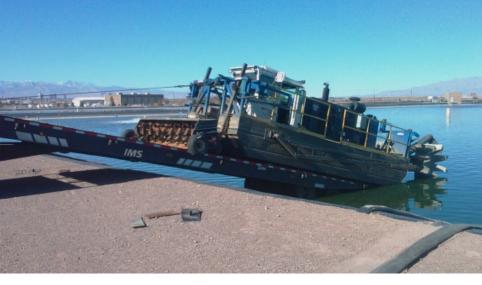

## IMS Model 5012 LP/HP Versi-Dredge® **Self-Launching & Retrieving Transport Trailer**

Model Year 2013

440-53 Trailer Model

(built to Euro Spec)

Length Width

30,000# Warn Planetary Winch, Winch

2 Speed with Air Release in lieu of Std. Winch located on

Upper Deck

Apitong Wood Decking Deck Type

Hydraulic Kicker Roller Deck Roller Sys

Package (8)

Suspension Air Ride Suspension

Breaks Waterproof Trailer Brake

Components

Wheel Rims **Hub Pilot Wheel Assembly** 

w/Outboard Drums

Tires 235/75R 17.5 Double Coin

**LRH Tires** 