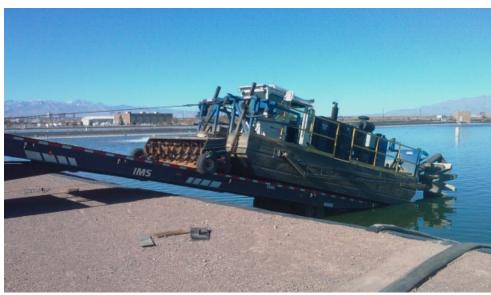

## IMS Model 5012 LP/HP Versi-Dredge® **Self-Launching & Retrieving Transport Trailer**

Model Year 2013

440-53 Trailer Model

(built to Euro Spec)

Length Width

30,000# Warn Planetary Winch, Winch

2 Speed with Air Release in lieu of Std. Winch located on

Upper Deck

Apitong Wood Decking Deck Type

Hydraulic Kicker Roller Deck Roller Sys

Package (8)

Suspension Air Ride Suspension

Breaks Waterproof Trailer Brake

Components

Wheel Rims **Hub Pilot Wheel Assembly** 

w/Outboard Drums

Tires 235/75R 17.5 Double Coin

**LRH Tires** 