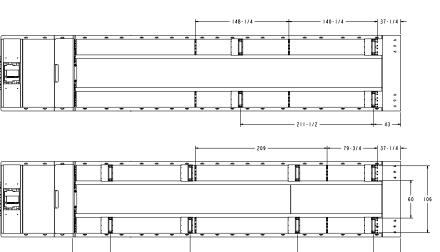

## IMS Model 5012 LP/HP Versi-Dredge® **Self-Launching & Retrieving Transport Trailer**

Model Year 2013

440-53 Trailer Model

(built to Euro Spec)

Length Width

30,000# Warn Planetary Winch, Winch

2 Speed with Air Release in lieu of Std. Winch located on