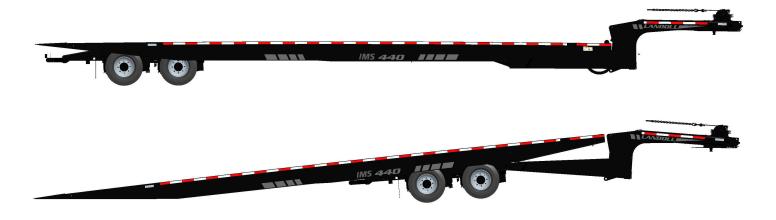

## IMS Model 5012 LP/HP Versi-Dredge® **Self-Launching & Retrieving Transport Trailer**

Model Year 2013

440-53 Trailer Model

(built to Euro Spec)

Length Width

30,000# Warn Planetary Winch, Winch

2 Speed with Air Release in lieu of Std. Winch located on